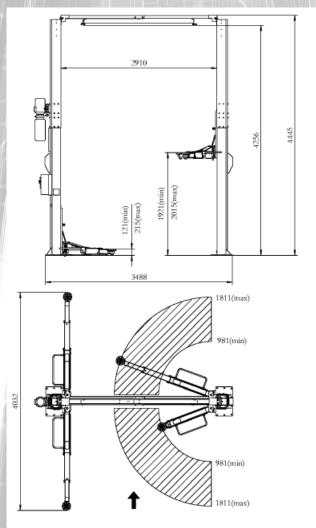

| Lifting capacity | 6000 KG                       |
|------------------|-------------------------------|
| Lifting height   | 2015 mm                       |
| Lifting time     | 50 ~ 60 Seconds               |
| Minimum height   | 121 mm                        |
| Motor voltage    | 3 PH 2.2 KW 4P 400 V 50/60 Hz |