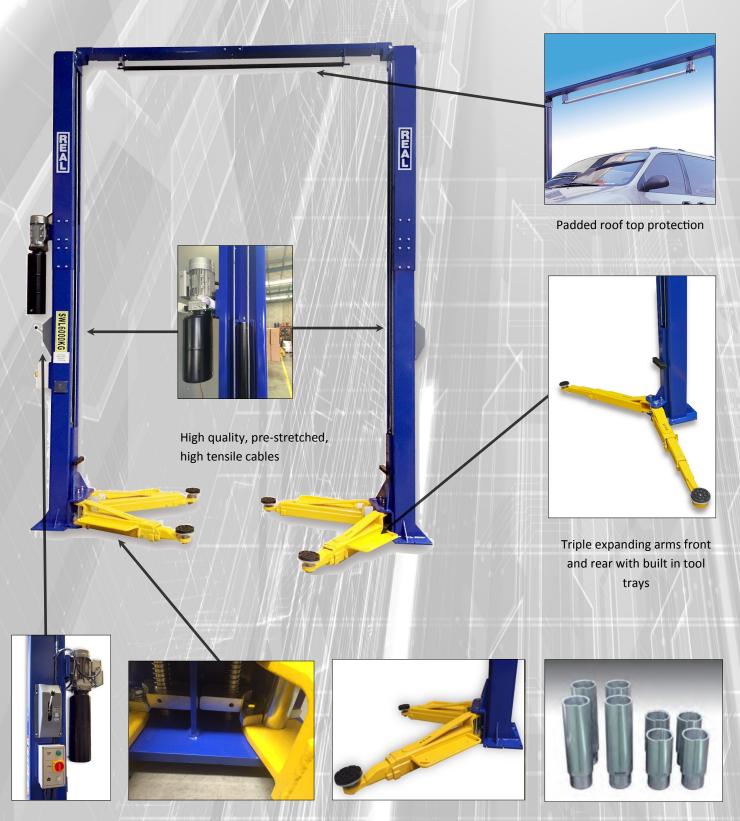

## 6 ton 2 post lift

Simple controls

High quality arm locks machined from billet steel

Extra large arm design with large diameter lift pad

Supplied with 100mm 4WD extensions. 187mm available on request.

## ROTARY ENGINEERING ASIA LIMITED

- 4.5 metre top beam ensures even vans can be lifted to maximum lift height.
- Supplied with low profile telescopic lift pads to access lowered vehicles PLUS 4WD adapters (90mm to 240mm range).
- Low profile arm design with recessed locking bolts.
- Full manual control. The hoist does not go up before it comes down.
- Complies with Australian Standards.
- Twin ram, twin cable, twin safety lock design.
- Fan forced motor coupled with cooling fins keeps the motor at operating temperatures even in hot Aussie summers.
- The hoist is suppled with a thermal cut out wired into the motor (normally an option on other hoists).

Built in voltage transformer works the switches and controls so there is no need to run new electrical wires

through your building when replacing older hoists.

- High quality hydraulic rams with locally available seals.
- Single hose runs to the slave side post ensuring there is no possibility of oil leaks onto cars.
- Hydraulic parachute valve protection ensure the hoist descends at a slow controlled pace in case of a hydraulic hose failure.
- Asymmetric design means car doors open further, coupled with a large internal carriage means no greasy poles.
- High quality long life carriage slides made from self lubricating polymers.
- Metal reservoir tank.